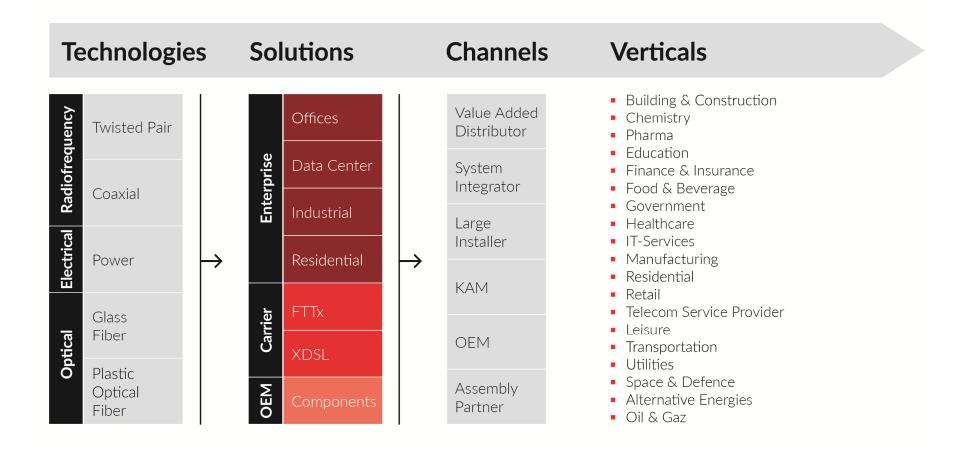

### Our Market.

Complete Cabling Solutions for high end Communication Netorks in the fields of

- Office Cabling (LAN)
- Data Center
- Public Networks

R&M provides a vital contribution to a secure transmission of voice, data and video using

- copper and
- Fiber optic systems

designed for use in office buildings, in data centers, in homes, in hospitals, in the industry as for Telecoms. Worldwide.

### **Our Solutions.**

#### LAN

Future-proof and installer friendly solutions for reliable data transmission from centers. the backbone to the workplace.

#### **Data Center**

**Innovative** solutions for enterprise and commercial data

#### **Public Networks Health Care**

Customized solutions based on leading products, systems and services for WAN, MAN and FTTX.

Secure, protected and proven solutions for the indvidual requirements in the healthcare industry.

#### Industrial

Robust and highly available solutions for industrial networks.

Data Center

From the backbone

to the workplace

Data Center

**Outside Plant** 

### **Our Business Model.**

### **Our Customers.**

- Smart City solution for Panorama, Oman
- FTTx solution for Vodafone, Portugal
- Most modern data centers for Swisscom and Green
- Office solution for die Swiss Railways
- Solution for the Formula 1 in Sotchi, Russia
- Cat.6<sub>A</sub>EL for IKEA, Australia
- Campus solution for leading winemaker in Italy