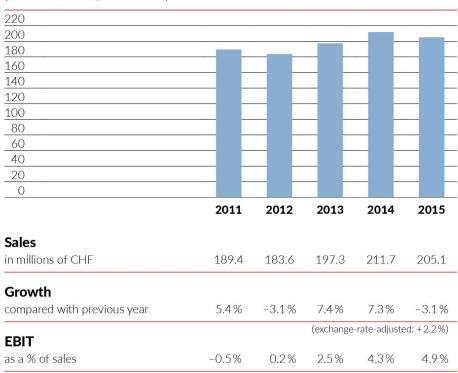

# Key figures at a glance.

#### Sales performance

(in millions of CHF, consolidated)