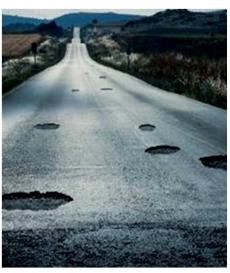

### Our Motivation.

«70 % of all car accidents are related to bad roads or happen at problematic intersections.»

Hardware problems (Layer 1) cause 44 % of all data losses.