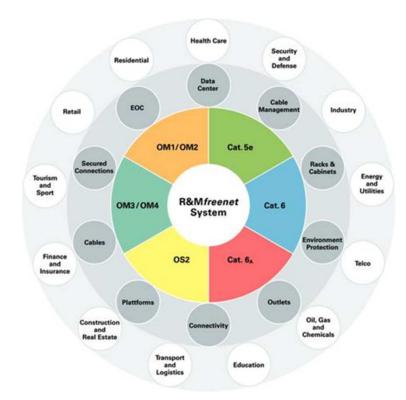

### Our Market.

Complete Cabling Solutions for high end Communication Netorks in the fields of

- Office Cabling (LAN)
- Data Center
- Public Networks

R&M provides a vital contribution to a secure transmission of voice, data and video using

- copper and
- Fiber optic systems

designed for use in office buildings, in data centers, in homes, in hospitals, in the industry as for Telecoms. Worldwide.

### **Our Solutions.**

#### LAN

Future-proof and installer friendly solutions for reliable data transmission from centers. the backbone to the workplace.

#### **Data Center**

**Innovative** solutions for enterprise and commercial data

#### **Public Networks Health Care**

Customized solutions based on leading products, systems and services for WAN, MAN and FTTX.

Secure, protected and proven solutions for the indvidual requirements in the healthcare industry.

#### Industrial

Robust and highly available solutions for industrial networks.

Data Center

From the backbone

to the workplace

Data Center

**Outside Plant** 