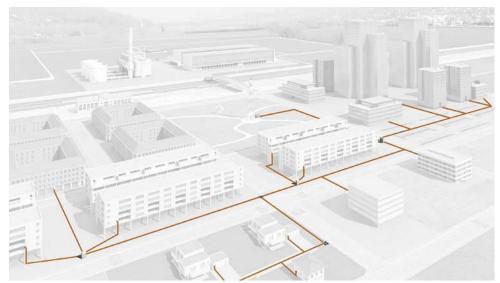

#### **Public Networks Health Care**

Customized solutions based on leading products, systems and services for WAN, MAN and FTTX.

Secure, protected and proven solutions for the indvidual requirements in the healthcare industry.